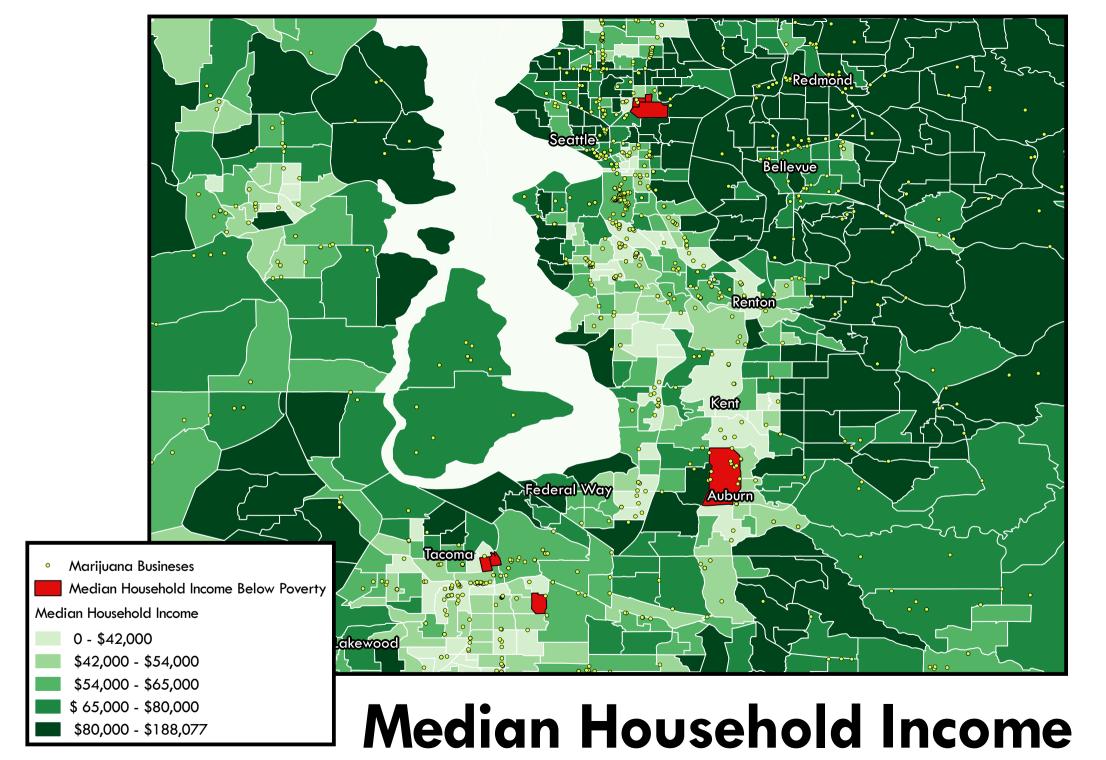

## MARIJUANA DOLLARS









#### lumber of Marijuana Establishments By County Bellingham Marysville Everett Spokane Valley Shoreline Spokane Seattle Bellevue Kent Auburn Lakewood Yakima Pasco 1 - 13 Vancouver 13 - 32 32 - 65 65 - 109 25 25 50 75 100 miles 0 109 - 217 217 - 409 409 - 770 http://www.liq.wa.gov/

### Marijuana Sales Per Capita By County Fiscal Year 2015



# QGIS Where to to the second se

# 

Land in Seattle 1000 Feet from Schools, Libraries, Parks and Other Marijuana Retailers

source: http://www.mapcruzin.com/ http://www.publiclibraries.com/washington.htm http://www.liq.wa.gov/



0

2.5

5

7.5

10 miles





source: factfinder.census.gov, www.liq.wa.gov

### County Jail Statistics Before and After Legalization of Marijuana 2011/2015



#### Increase/Decrease in Prison Inmates



Source: http://www.doc.wa.gov/

# Average Pounds of CO2 Emissions Per Capita 2015