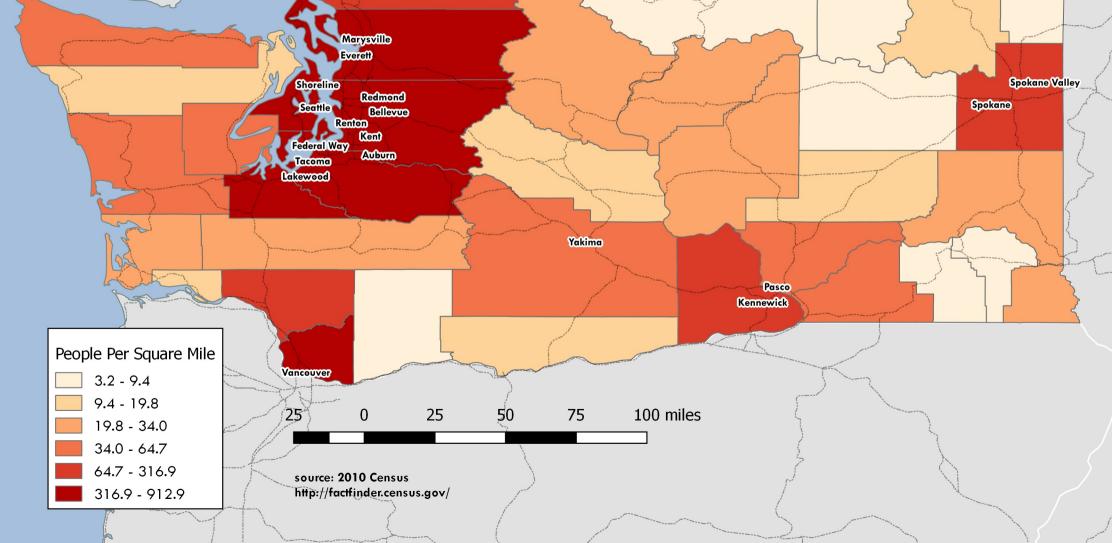

## MARIJUANA DOLLARS









#### lumber of Marijuana Establishments By County Bellingham Marysville Everett Spokane Valley Shoreline Spokane Seattle Bellevue Kent Auburn Lakewood Yakima Pasco 1 - 13 Vancouver 13 - 32 32 - 65 65 - 109 25 25 50 75 100 miles 0 109 - 217 217 - 409 409 - 770 http://www.liq.wa.gov/

### Marijuana Sales Per Capita By County Fiscal Year 2015



# QGIS Where to to the second se

# 

Land in Seattle 1000 Feet from Schools, Libraries, Parks and Other Marijuana Retailers

source: http://www.mapcruzin.com/ http://www.publiclibraries.com/washington.htm http://www.liq.wa.gov/



0

2.5

5

7.5

10 miles





source: factfinder.census.gov, www.liq.wa.gov

### County Jail Statistics Before and After Legalization of Marijuana 2011/2015



#### Increase/Decrease in Prison Inmates



Source: http://ww