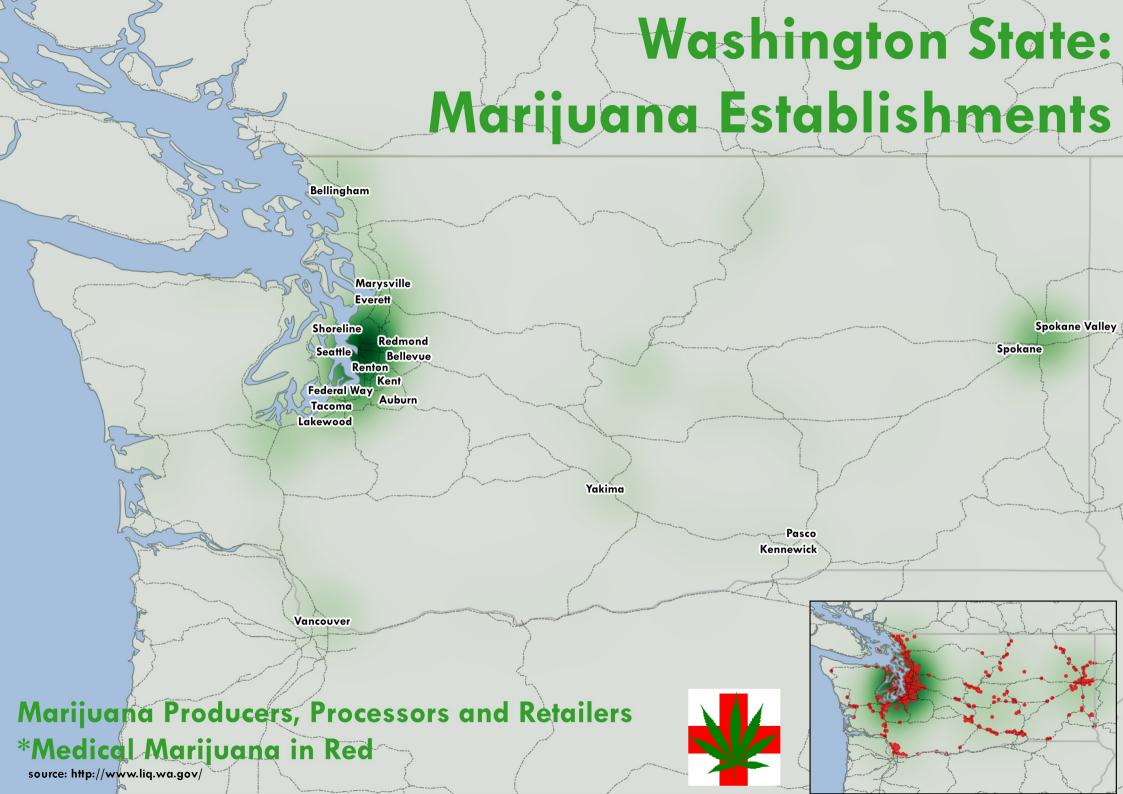

#### lumber of Marijuana Establishments By County Bellingham Marysville Everett Spokane Valley Shoreline Spokane Seattle Bellevue Kent Auburn Lakewood Yakima Pasco 1 - 13 Vancouver 13 - 32 32 - 65 65 - 109 25 25 50 75 100 miles 0 109 - 217 217 - 409 409 - 770 http://www.liq.wa.gov/