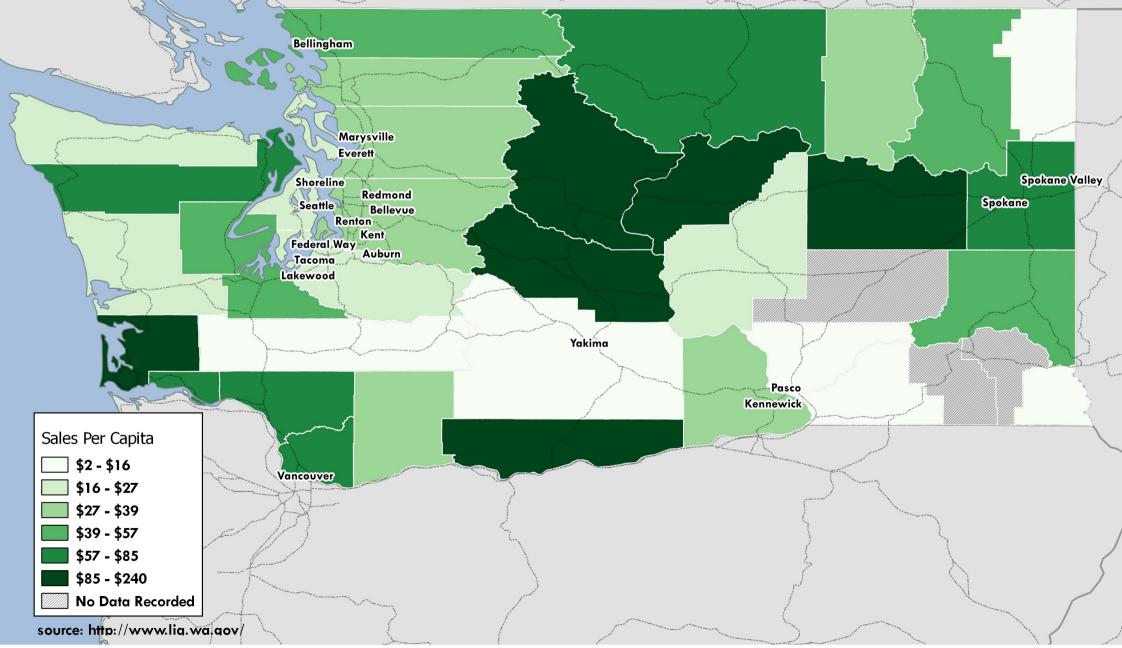

## MARIJUANA DOLLARS









#### lumber of Marijuana Establishments By County Bellingham Marysville Everett Spokane Valley Shoreline Spokane Seattle Bellevue Kent Auburn Lakewood Yakima Pasco 1 - 13 Vancouver 13 - 32 32 - 65 65 - 109 25 25 50 75 100 miles 0 109 - 217 217 - 409 409 - 770 http://www.liq.wa.gov/

### Marijuana Sales Per Capita By County Fiscal Year 2015



# QGIS Where to to the second se

# 

Land in Seattle 1000 Feet from Schools, Libraries, Parks and Other Marijuana Retailers

source: http://www.mapcruzin.com/ http://www.publiclibraries.com/washington.htm http://www.liq.wa.gov/



0

2.5

5

7.5

10 miles





source: factfinder.census.gov, www.liq.wa.gov

### County Jail Statistics Before and After Legalization of Marijuana 2011/2015



#### Increase/Decrease in Prison Inmates



Source: http://www.doc.wa.gov/

# Average Pounds of CO2 Emissions Per Capita 2015