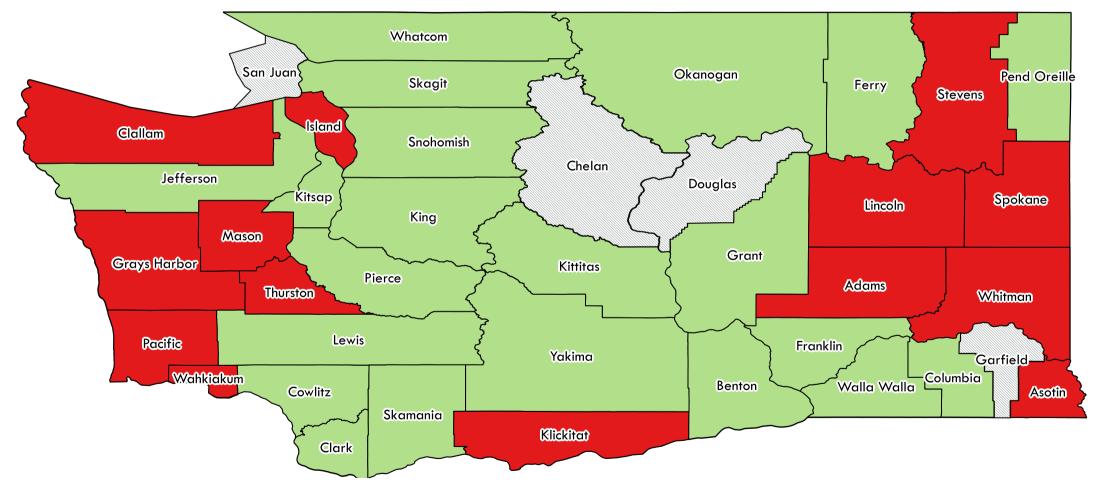

### County Jail Statistics Before and After Legalization of Marijuana 2011/2015

#### Increase/Decrease in Prison Inmates

Source: http://www.doc.wa.gov/